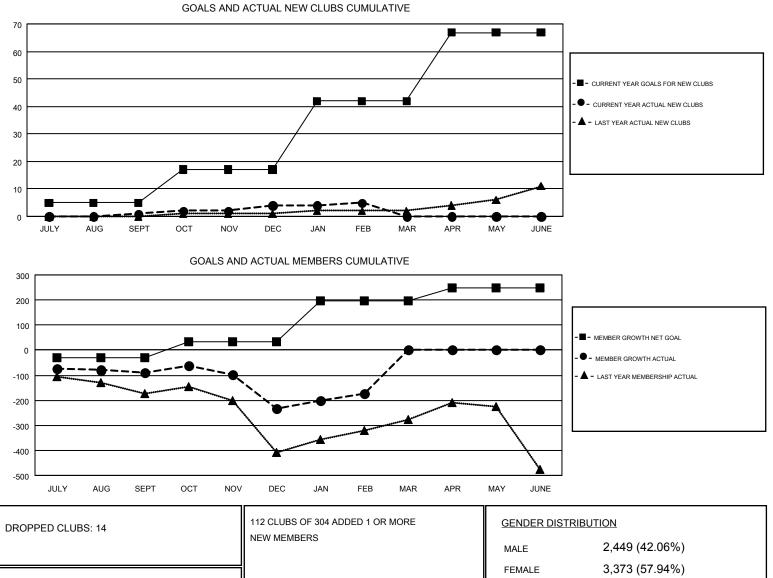

## GMT: JOOST PAIJMANS

| Clubs                 |               |           |               | Members               |                           |                         |                                                    |
|-----------------------|---------------|-----------|---------------|-----------------------|---------------------------|-------------------------|----------------------------------------------------|
| RESULTS FOR 2018-2019 |               |           |               | RESULTS FOR 2018-2019 |                           |                         |                                                    |
| QUARTER               | NEW CLUB GOAL | NEW CLUBS | DROPPED CLUBS | QUARTER               | MEMBER GROWTH NET<br>GOAL | MEMBER GROWTH<br>ACTUAL | DROPPED<br>MEMBERS ACTUAL<br>(including transfers) |
| JULY/AUG/SEPT         | 5             | 1         | 8             | JULY/AUG/SEPT         | -32                       | 79                      | 160                                                |
| OCT/NOV/DEC           | 12            | 3         | 4             | OCT/NOV/DEC           | 64                        | 198                     | 322                                                |
| JAN/FEB/MAR           | 25            | 1         | 2             | JAN/FEB/MAR           | 163                       | 147                     | 69                                                 |
| APR/MAY/JUNE          | 25            | 0         | 0             | APR/MAY/JUNE          | 52                        | 0                       | 0                                                  |